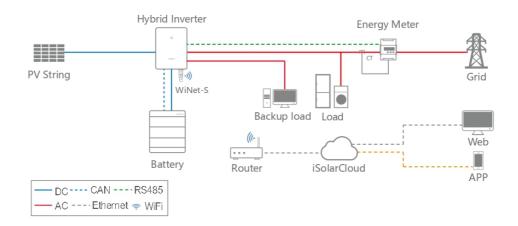

# **HOW IT WORKS**

The Sungrow Inverter and Battery Combo is a highly versatile and reliable inverter designed for flexible applications in the realm of solar energy. Boasting an impressive 13.5A current input, it easily accommodates high-power PV modules and can be utilised in both standalone and retrofit scenarios. The system supports parallel connection with master-slave controlling, ensuring efficient power distribution and management.