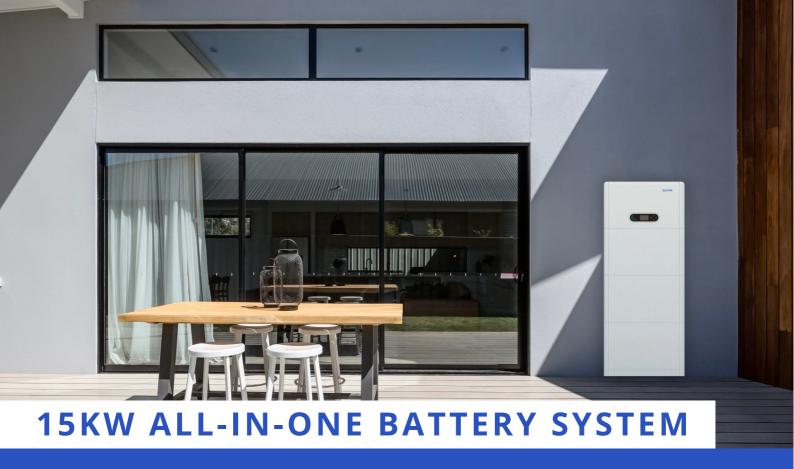

#### **15KW ALL-IN-ONE BATTERY SYSTEM**

## **HOW IT WORKS**

This integrated DC-coupled energy storage system includes an inverter and batteries in one package. It utilizes long-life cycle CATL battery cells, providing up to 28.5kWh usable energy with the Sofar BTS5K batteries. Ideal for domestic or small commercial setups, it offers a 6kW (26A) emergency power supply output with less than 10ms EPS switchover, ensuring your critical loads stay powered during grid outages.